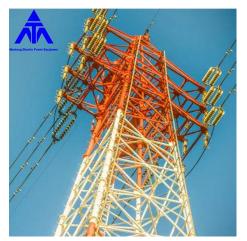

## Electric Power Transmission Steel Pipe Painting Tower 500KV

You are welcomed to come to our factory to buy the latest selling, low price, and high-quality Electric Power Transmission Steel Pipe Painting Tower 500KV, Mao Tong looks forward to cooperating with you. We have customers from both domestic market and oversea market.

## **Product Description**

As a professional high quality Electric Power Transmission Steel Pipe Painting Tower 500KV manufacturers, Mao Tong pay attention to the quality of our products, and ensure the perfection of our Electric Power Transmission Steel Pipe Painting Tower 500KV through numerous tests before export. We pay attention to after-sale service and corporate image. Welcome your consultation.

1. Various towers are space frame structure. Bars are composed of steel pipe and angle steel combination .

2. The materials are generally Q235, Q345 and Q420. The connection between the bars is Pipe sleeve, flange and welding connection.

3. Hot dip galvanized anti-corrosion. Very convenient for transportation and construction erection.

4. We set foot nails on one of main legs to facilitate the construction workers to climb onto the tower for operation.