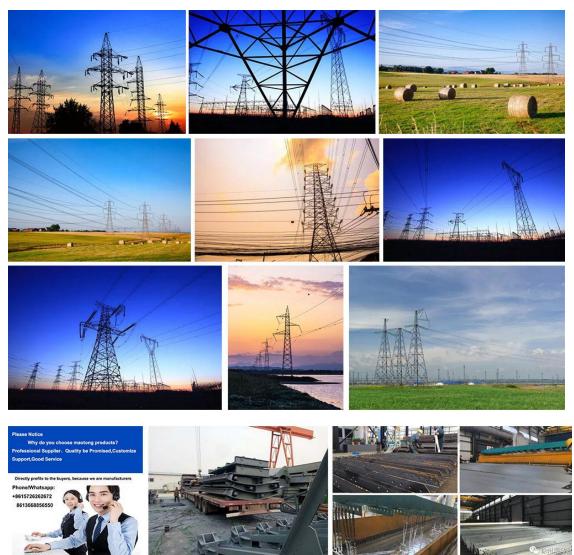

## Product Description

High quality Steel Pipe Electric Power Tower 110KV Lattice Tower is offered by China manufacturers Mao Tong. Qingdao Maotong Electric Power Equipment Co,Ltd,is a manufacturer specialized in the production,installation and sales of various iron towers and steel structures,the company specializes in producing all kinds of steel structure products such as power tower,substation frame,communication tower,stainless steel process tower,lightning protection tower,radio and television tower,watch tower,monitoring tower,lighthouse,torch tower,chimney protection tower,bionic tree tower,single pipe tower,transportation equipment,foundation embedded iron parts, steel pipe electric power tower 110kv lattice tower,etc

Steel Pipe Electric Power Tower 110KV Lattice Tower: A lattice tower composed of steel tubes for the main components and steel tubes or section steels for the other components. A support structure for overhead transmission lines to support conductors and lightning arresters. So that the wire to the ground, ground objects to meet the distance limit requirements, and can withstand the wire, lightning conductor and its own load and external load.

The steel tube tower structure has been well developed in the lines of different voltage levels because of its large section stiffness, good section stress characteristics, simple force, beautiful appearance and other outstanding advantages. Especially in the long span structure, urban power grid tower structure more applications.