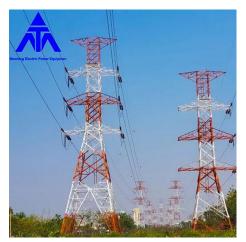

Steel Pipe Electric Power Tower 110KV Lattice Tower: A lattice tower composed of steel tubes for the main components and steel tubes or section steels for the other components. A support structure for overhead transmission lines to support conductors and lightning arresters. So that the wire to the ground, ground objects to meet the distance limit requirements, and can withstand the wire, lightning conductor and its own load and external load.

The steel tube tower structure has been well developed in the lines of different voltage levels because of its large section stiffness, good section stress characteristics, simple force, beautiful appearance and other outstanding advantages. Especially in the long span structure, urban power grid tower structure more applications.